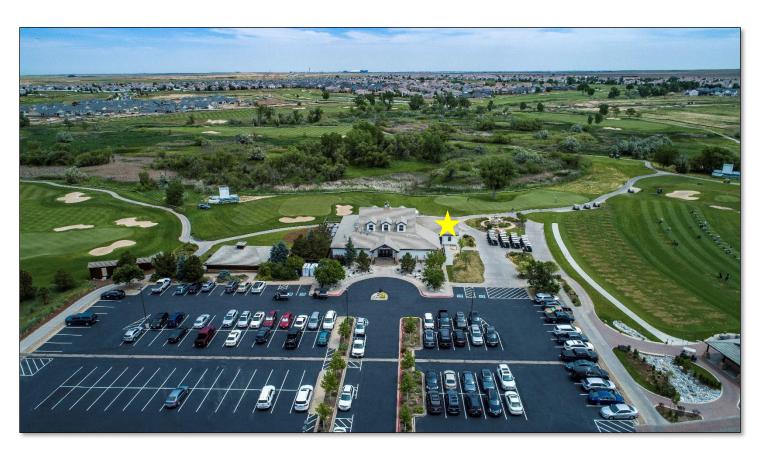

## **VOLUNTEER CHECK-IN**

Volunteer Headquarters is located in the Sim Room of Green Valley Smokehouse Restaurant, which is the **white building** at the golf club (yellow star on picture below).

Volunteers should arrive approximately 30-45 minutes PRIOR to the start of a shift as indicated on the volunteer schedule. This will give you time to check-in and get your radio, cap/visor, shirt (if applicable), as well as other necessary items for your shift.