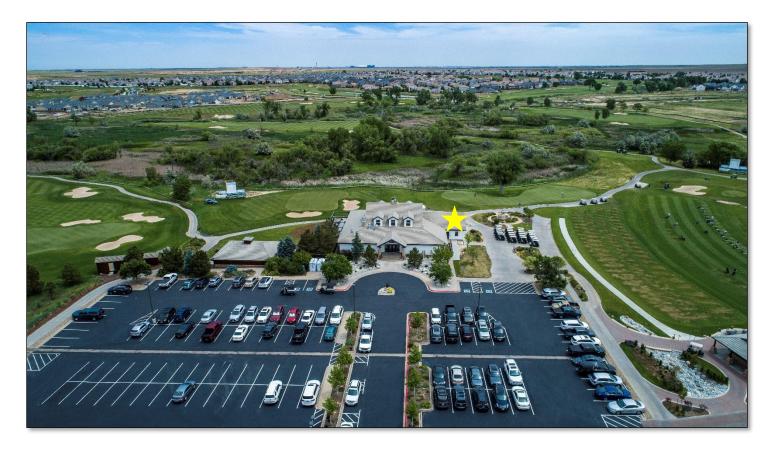

## **VOLUNTEER CHECK-IN**

Volunteer Headquarters is located in the Sea Turtle Room of Green Valley Smokehouse Restaurant (yellow star on picture below).

Volunteers should arrive approximately 30-45 minutes PRIOR to the start of a shift as indicated on the volunteer schedule. This will give you time to check-in and get your radio, cap/visor, shirt (if applicable), as well as other necessary items for your shift.