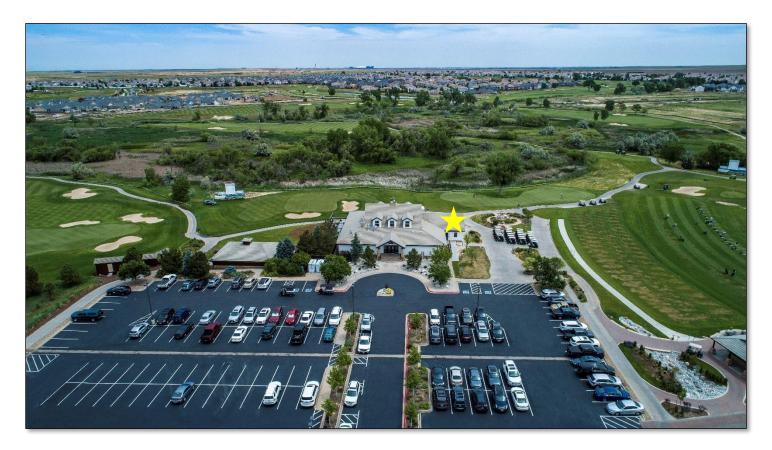

## **VOLUNTEER CHECK-IN**

Volunteer Headquarters is located in the Sea Turtle Room of Green Valley Smokehouse Restaurant, which is the **white building** at the golf club (yellow star on picture below).